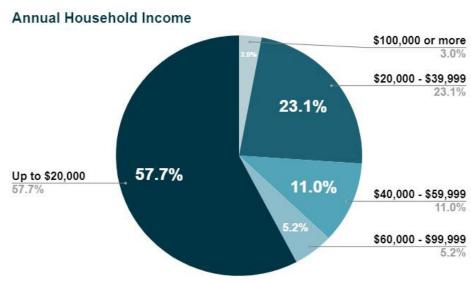

# San José Digital Inclusion Program Round 2 Grants Impact

City of San José San José Digital Inclusion Partnership - Adoptions by Round 2 Grantees



City of San José San José Digital Inclusion Partnership - Adoptions by Rounds 1 and 2 Grantees



## **Geographic Distribution by Zip Code**



### **Demographics - Children and Household Size**



#### **Demographics - Ethnicity and Home Language**





#### **Demographics - Age and Annual Household Income**





## **Home Internet Connectivity**



#### **Devices at Time of Intake**



60.0%

#### **Home Internet Connection Type**



# **Device Types Provided**



# Self-Assessment - Average Pre and Post Scores



# Average Score Increase for All Elements (All)



Element 1 Change (Avg)
Element 2 Change (Avg)
Element 3 Change (Avg)

# **Average Score Increase for All Elements (<15)**



#### Self-Assessment - Average Scores by Hours of Training





San José Digital Inclusion Program Round 2 Grants Impact