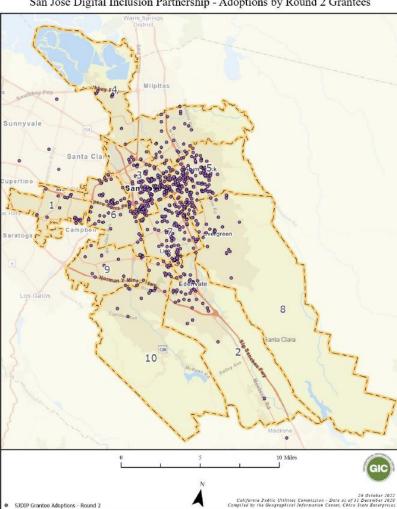

# San José Digital Inclusion Program Round 2 Grants Impact

City of San José San José Digital Inclusion Partnership - Adoptions by Round 2 Grantees

City of San José San José Digital Inclusion Partnership - Adoptions by Rounds 1 and 2 Grantees