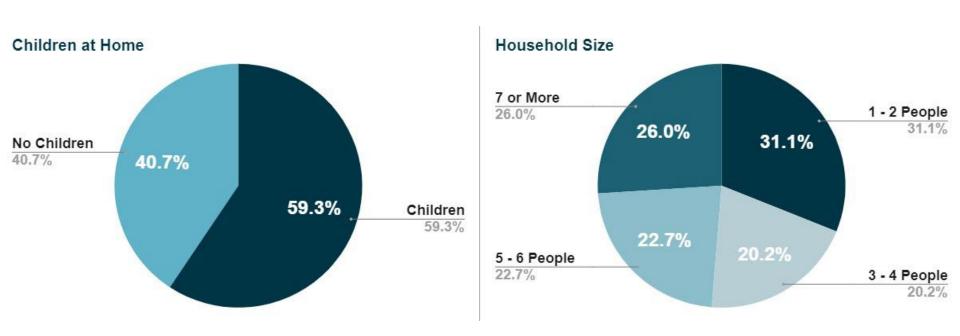

# San José Digital Inclusion Program Round 2 Grants Impact

City of San José San José Digital Inclusion Partnership - Adoptions by Round 2 Grantees



City of San José San José Digital Inclusion Partnership - Adoptions by Rounds 1 and 2 Grantees



## **Geographic Distribution by Zip Code**



### **Demographics - Children and Household Size**



#### **Demographics - Ethnicity and Home Language**





#### **Demographics - Age and Annual Household Income**





## **Home Internet Connectivity**



#### **Devices at Time of Intake**



60.0%

#### **Home Internet Connection Type**



# **Device Types Provided**



# Self-Assessment - Average Pre and Post Scores



# Average Score Increase for All Elements (All)



Element 1 Change (Avg)
Element 2 Change (Avg)
Element 3 Change (Avg)

# **Average Score Increase for All Elements (<15)**



#### Self-Assessment - Average Scores by Hours of Training





San José Digital Inclusion Program Round 2 Grants Impact