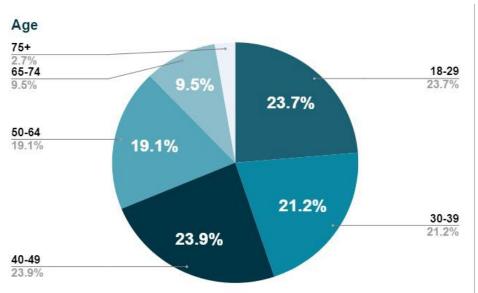

# San José Digital Inclusion Program Round 2 Grants Impact

City of San José San José Digital Inclusion Partnership - Adoptions by Round 2 Grantees



City of San José San José Digital Inclusion Partnership - Adoptions by Rounds 1 and 2 Grantees



## **Geographic Distribution by Zip Code**



### **Demographics - Children and Household Size**



#### **Demographics - Ethnicity and Home Language**





#### **Demographics - Age and Annual Household Income**





## **Home Internet Connectivity**



#### **Devices at Time of Intake**



60.0%

#### **Home Internet Connection Type**



# **Device Types Provided**



# Self-Assessment - Average Pre and Post Scores



# Average Score Increase for All Elements (All)



Element 1 Change (Avg)
Element 2 Change (Avg)
Element 3 Change (Avg)

# **Average Score Increase for All Elements (<15)**



#### Self-Assessment - Average Scores by Hours of Training





San José Digital Inclusion Program Round 2 Grants Impact