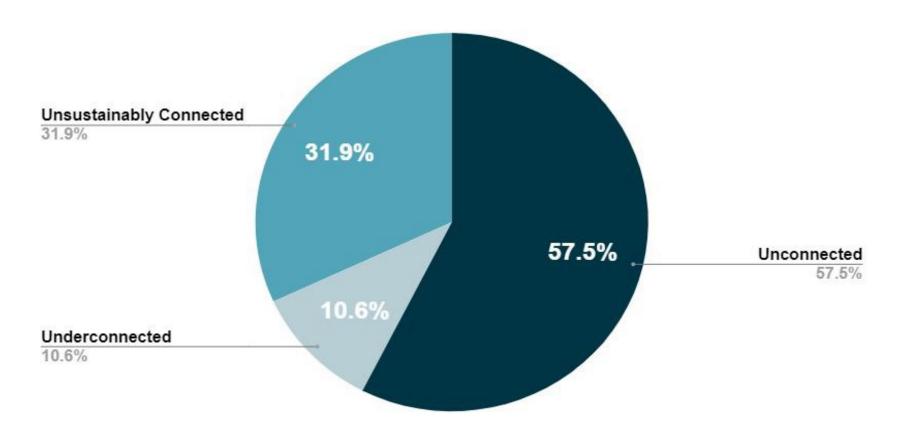

# San José Digital Inclusion Program Round 2 Grants Impact

City of San José San José Digital Inclusion Partnership - Adoptions by Round 2 Grantees



City of San José San José Digital Inclusion Partnership - Adoptions by Rounds 1 and 2 Grantees



## **Geographic Distribution by Zip Code**



### **Demographics - Children and Household Size**



#### **Demographics - Ethnicity and Home Language**





#### **Demographics - Age and Annual Household Income**





## **Home Internet Connectivity**



#### **Devices at Time of Intake**



60.0%

#### **Home Internet Connection Type**



# **Device Types Provided**



# Self-Assessment - Average Pre and Post Scores



# Average Score Increase for All Elements (All)



Element 1 Change (Avg)
Element 2 Change (Avg)
Element 3 Change (Avg)

# **Average Score Increase for All Elements (<15)**



#### Self-Assessment - Average Scores by Hours of Training





San José Digital Inclusion Program Round 2 Grants Impact