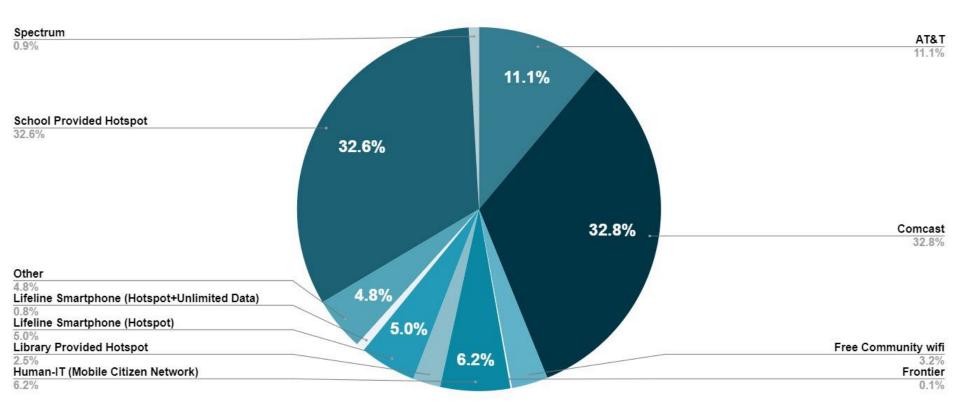

# San José Digital Inclusion Program Round 2 Grants Impact

City of San José San José Digital Inclusion Partnership - Adoptions by Round 2 Grantees



City of San José San José Digital Inclusion Partnership - Adoptions by Rounds 1 and 2 Grantees



## **Geographic Distribution by Zip Code**



### **Demographics - Children and Household Size**



#### **Demographics - Ethnicity and Home Language**





#### **Demographics - Age and Annual Household Income**





## **Home Internet Connectivity**



#### **Devices at Time of Intake**



60.0%

#### **Home Internet Connection Type**



# **Device Types Provided**



# Self-Assessment - Average Pre and Post Scores



# Average Score Increase for All Elements (All)



Element 1 Change (Avg)
Element 2 Change (Avg)
Element 3 Change (Avg)

# **Average Score Increase for All Elements (<15)**



#### Self-Assessment - Average Scores by Hours of Training





San José Digital Inclusion Program Round 2 Grants Impact