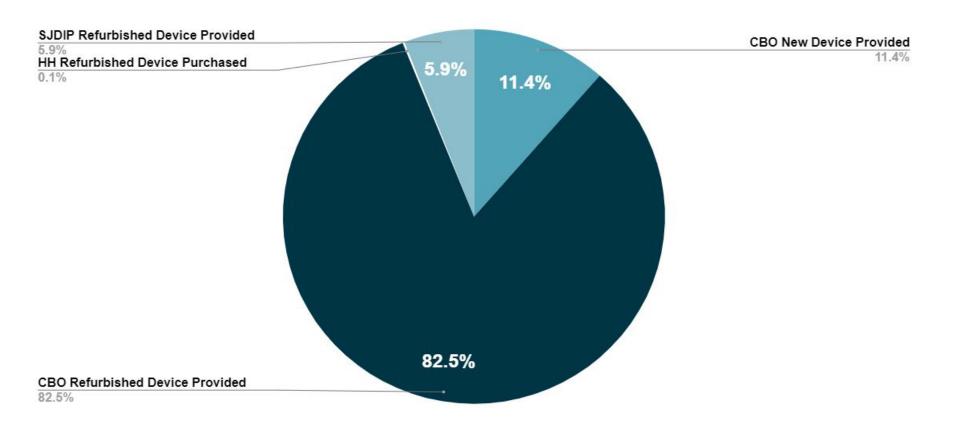

# San José Digital Inclusion Program Round 2 Grants Impact

City of San José San José Digital Inclusion Partnership - Adoptions by Round 2 Grantees



City of San José San José Digital Inclusion Partnership - Adoptions by Rounds 1 and 2 Grantees



## **Geographic Distribution by Zip Code**



### **Demographics - Children and Household Size**



#### **Demographics - Ethnicity and Home Language**





#### **Demographics - Age and Annual Household Income**





## **Home Internet Connectivity**



#### **Devices at Time of Intake**



60.0%

#### **Home Internet Connection Type**



# **Device Types Provided**



# Self-Assessment - Average Pre and Post Scores



# Average Score Increase for All Elements (All)



Element 1 Change (Avg)
Element 2 Change (Avg)
Element 3 Change (Avg)

# **Average Score Increase for All Elements (<15)**



#### Self-Assessment - Average Scores by Hours of Training





San José Digital Inclusion Program Round 2 Grants Impact