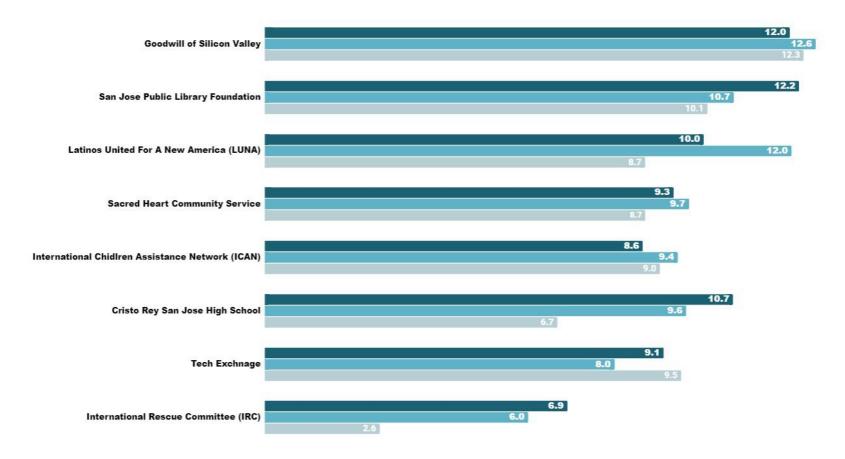

#### Self-Assessment - Average Scores by Hours of Training

San José Digital Inclusion Program Round 2 Grants Impact