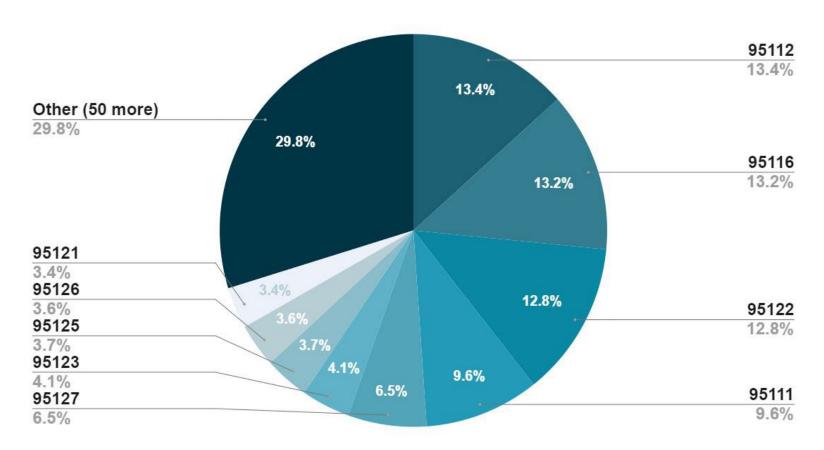

# San José Digital Inclusion Program Round 2 Grants Impact

City of San José San José Digital Inclusion Partnership - Adoptions by Round 2 Grantees



City of San José San José Digital Inclusion Partnership - Adoptions by Rounds 1 and 2 Grantees



## **Geographic Distribution by Zip Code**



### **Demographics - Children and Household Size**



#### **Demographics - Ethnicity and Home Language**





#### **Demographics - Age and Annual Household Income**





## **Home Internet Connectivity**



#### **Devices at Time of Intake**



60.0%

#### **Home Internet Connection Type**



# **Device Types Provided**



# Self-Assessment - Average Pre and Post Scores



# Average Score Increase for All Elements (All)



Element 1 Change (Avg)
Element 2 Change (Avg)
Element 3 Change (Avg)

# **Average Score Increase for All Elements (<15)**



#### Self-Assessment - Average Scores by Hours of Training





San José Digital Inclusion Program Round 2 Grants Impact