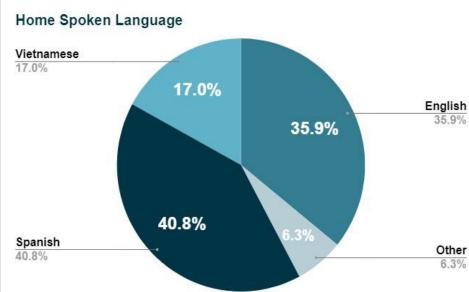

# San José Digital Inclusion Program Round 2 Grants Impact

City of San José San José Digital Inclusion Partnership - Adoptions by Round 2 Grantees



City of San José San José Digital Inclusion Partnership - Adoptions by Rounds 1 and 2 Grantees



## **Geographic Distribution by Zip Code**



### **Demographics - Children and Household Size**



#### **Demographics - Ethnicity and Home Language**





#### **Demographics - Age and Annual Household Income**





## **Home Internet Connectivity**



#### **Devices at Time of Intake**



60.0%

#### **Home Internet Connection Type**



# **Device Types Provided**



# Self-Assessment - Average Pre and Post Scores



# Average Score Increase for All Elements (All)



Element 1 Change (Avg)
Element 2 Change (Avg)
Element 3 Change (Avg)

# **Average Score Increase for All Elements (<15)**



#### Self-Assessment - Average Scores by Hours of Training





San José Digital Inclusion Program Round 2 Grants Impact