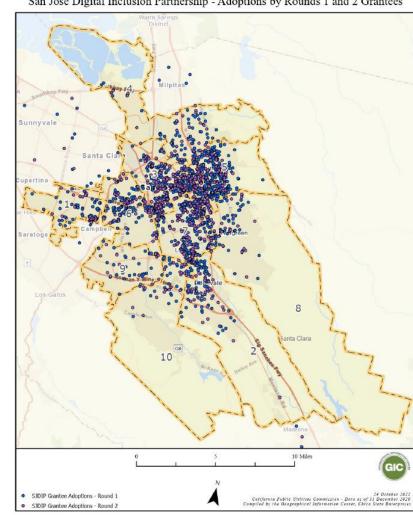

# San José Digital Inclusion Program Round 2 Grants Impact

City of San José San José Digital Inclusion Partnership - Adoptions by Round 2 Grantees

City of San José San José Digital Inclusion Partnership - Adoptions by Rounds 1 and 2 Grantees