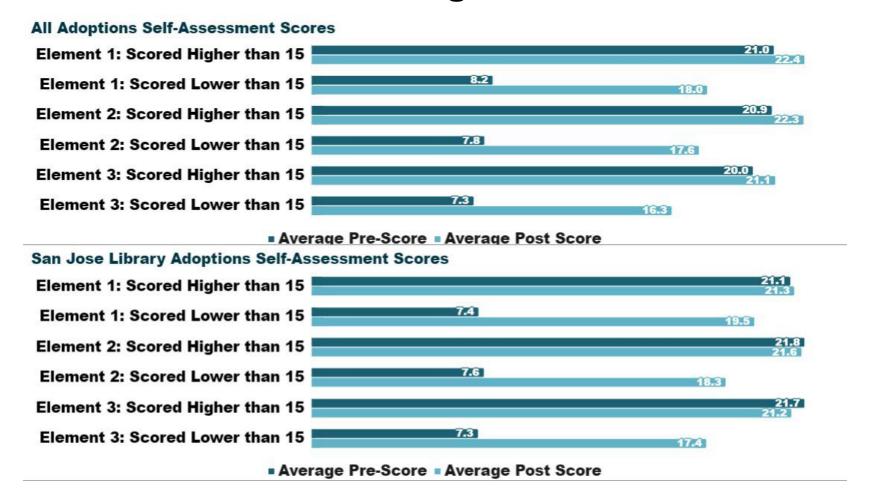

# San José Digital Inclusion Program Round 2 Grants Impact

City of San José San José Digital Inclusion Partnership - Adoptions by Round 2 Grantees



City of San José San José Digital Inclusion Partnership - Adoptions by Rounds 1 and 2 Grantees



## **Geographic Distribution by Zip Code**



### **Demographics - Children and Household Size**



#### **Demographics - Ethnicity and Home Language**





#### **Demographics - Age and Annual Household Income**





## **Home Internet Connectivity**



#### **Devices at Time of Intake**



60.0%

#### **Home Internet Connection Type**



# **Device Types Provided**



# Self-Assessment - Average Pre and Post Scores



# Average Score Increase for All Elements (All)



Element 1 Change (Avg)
Element 2 Change (Avg)
Element 3 Change (Avg)

# **Average Score Increase for All Elements (<15)**



#### Self-Assessment - Average Scores by Hours of Training





San José Digital Inclusion Program Round 2 Grants Impact