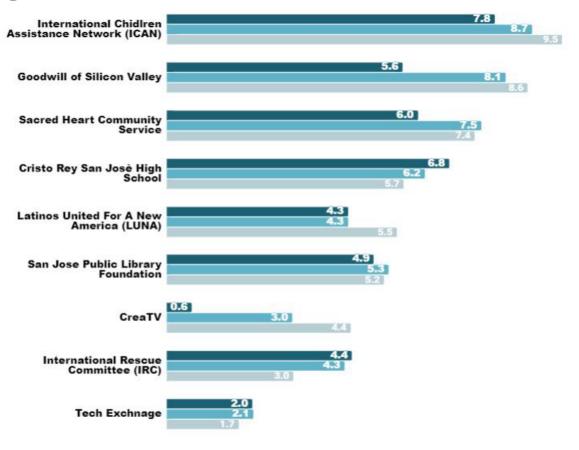

#### Self-Assessment - Average Scores by Hours of Training

San José Digital Inclusion Program Round 2 Grants Impact