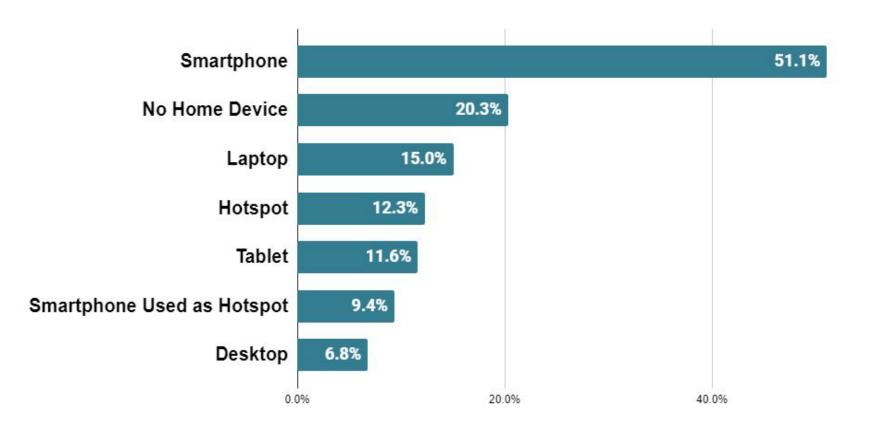

# San José Digital Inclusion Program Round 2 Grants Impact

City of San José San José Digital Inclusion Partnership - Adoptions by Round 2 Grantees



City of San José San José Digital Inclusion Partnership - Adoptions by Rounds 1 and 2 Grantees



## **Geographic Distribution by Zip Code**



### **Demographics - Children and Household Size**



#### **Demographics - Ethnicity and Home Language**





#### **Demographics - Age and Annual Household Income**





## **Home Internet Connectivity**



#### **Devices at Time of Intake**



60.0%

#### **Home Internet Connection Type**



# **Device Types Provided**



# Self-Assessment - Average Pre and Post Scores



# Average Score Increase for All Elements (All)



Element 1 Change (Avg)
Element 2 Change (Avg)
Element 3 Change (Avg)

# **Average Score Increase for All Elements (<15)**



#### Self-Assessment - Average Scores by Hours of Training





San José Digital Inclusion Program Round 2 Grants Impact