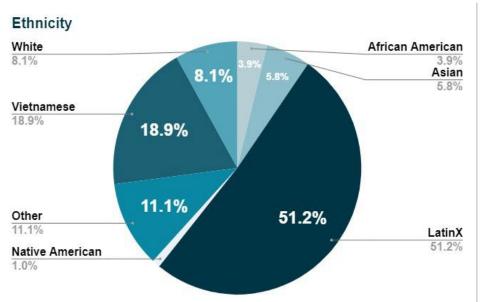

# San José Digital Inclusion Program Round 2 Grants Impact

City of San José San José Digital Inclusion Partnership - Adoptions by Round 2 Grantees



City of San José San José Digital Inclusion Partnership - Adoptions by Rounds 1 and 2 Grantees



## **Geographic Distribution by Zip Code**



### **Demographics - Children and Household Size**



#### **Demographics - Ethnicity and Home Language**





#### **Demographics - Age and Annual Household Income**





## **Home Internet Connectivity**



#### **Devices at Time of Intake**



60.0%

#### **Home Internet Connection Type**



# **Device Types Provided**



# Self-Assessment - Average Pre and Post Scores



# Average Score Increase for All Elements (All)



Element 1 Change (Avg)
Element 2 Change (Avg)
Element 3 Change (Avg)

# **Average Score Increase for All Elements (<15)**



#### Self-Assessment - Average Scores by Hours of Training





San José Digital Inclusion Program Round 2 Grants Impact